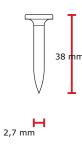

#### **Applications**

Fastening drywall track, wood furring, hat channel, metal washers, sceiling grid to concrete, concrete block and steel

| Technical specifications |                                     |
|--------------------------|-------------------------------------|
| Length                   | 38 mm                               |
| Fastener head type 1     | Full round head                     |
| Pointangle (nominal)     | 00                                  |
| Collation type 1         | Plastic collated                    |
| Collation angle          | 00                                  |
| Wire material            | Regular galvanized yellow chromated |
| Finish                   | Plain                               |

#### **Advanced technical specifications**

Head diameter nominal 5,9 mm