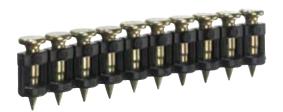

#### **Applications**

Fastening drywall track, wood furring, hat channel, metal washers, sceiling grid to concrete, concrete block and steel

| Technical specifications |                                     |
|--------------------------|-------------------------------------|
| Length                   | 38 mm                               |
| Fastener head type 1     | Full round head                     |
| Pointangle (nominal)     | 00                                  |
| Collation type 1         | Plastic collated                    |
| Collation angle          | 00                                  |
| Wire material            | Regular galvanized yellow chromated |
| Finish                   | Plain                               |